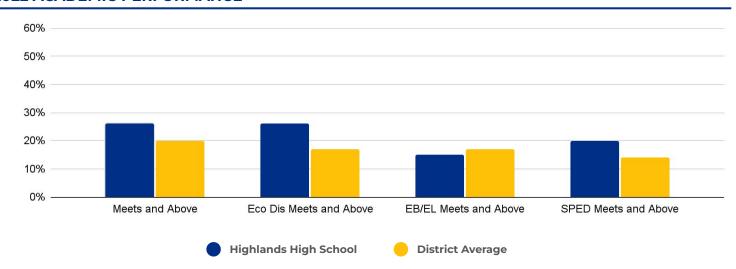

X 78210

Grades:
9-12

Enrollment:
1,668

Poverty Index:
50%

Trustee/SMD:
Ozuna - District 3

#### **Recommendation:**

**HS Feeder Pattern:** 

 Highlands is a comprehensive high school. Therefore, no rightsizing-related actions make an immediate impact on this school.

Highlands



### PRIMARY CRITERIA #1: 2022-23 ENROLLMENT

2023 Enrollment **1,668** 

**Campus Type** 

HS

**Enrollment Threshold** 

1,200



|                   | 2018 | 2019 | 2020 | 2021 | 2022 | 2023 |
|-------------------|------|------|------|------|------|------|
| Total Enrollment: | 1808 | 1439 | 1512 | 1525 | 1539 | 1668 |

#### PRIMARY CRITERIA #2: FACILITY COST PER PUPIL



### PRIMARY CRITERIA #3: 2022-23 FACILITY USE



# **Highlands High School**

### **DEMOGRAPHICS**



### **2022 ACADEMIC PERFORMANCE**



## 2022-23 CHOICE IN / CHOICE OUT



## **BRIEF CRITERIA ANALYSIS**

As a comprehensive high school, Highlands was not considered for rightsizing decisions.