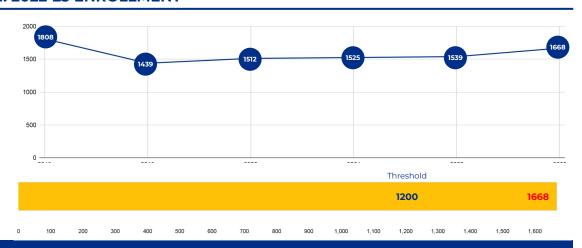

### PRIMARY CRITERIA #1: 2022-23 ENROLLMENT

2023 Enrollment **1,668** 

**Campus Type** 

HS

**Enrollment Threshold** 

1,200

|                   | 2018 | 2019 | 2020 | 2021 | 2022 | 2023 |
|-------------------|------|------|------|------|------|------|
| Total Enrollment: | 1808 | 1439 | 1512 | 1525 | 1539 | 1668 |