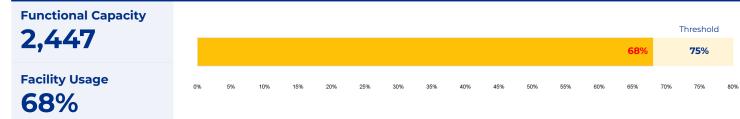

Highlands High School**

### **SCHOOL OVERVIEW**

Location:

3118 Elgin Ave
San Antonio, TX 78210

Grades:
9-12

Enrollment:
1,668

Poverty Index:
50%

Trustee/SMD:
Ozuna - District 3

#### **Recommendation:**

**HS Feeder Pattern:** 

 Highlands is a comprehensive high school. Therefore, no rightsizing-related actions make an immediate impact on this school.

Highlands



### PRIMARY CRITERIA #1: 2022-23 ENROLLMENT

2023 Enrollment **1,668** 

**Campus Type** 

HS

**Enrollment Threshold** 

1,200



|                   | 2018 | 2019 | 2020 | 2021 | 2022 | 2023 |
|-------------------|------|------|------|------|------|------|
| Total Enrollment: | 1808 | 1439 | 1512 | 1525 | 1539 | 1668 |

#### PRIMARY CRITERIA #2: FACILITY COST PER PUPIL



### PRIMARY CRITERIA #3: 2022-23 FACILITY USE



# **Highlands High School**

### **DEMOGRAPHICS**



### **2022 ACADEMIC PERFORMANCE**



## 2022-23 CHOICE IN / CHOICE OUT



## **BRIEF CRITERIA ANALYSIS**

As a comprehensive high school, Highlands was not considered for rightsizing decisions.