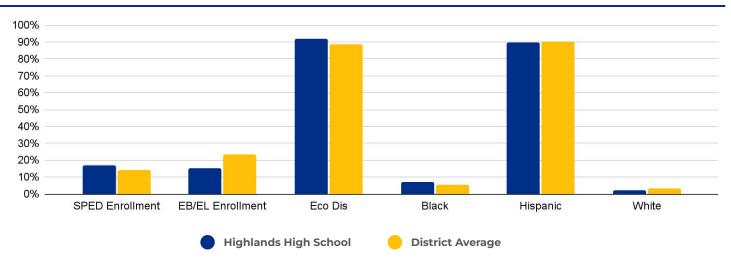

ation:

3118 Elgin Ave
San Antonio, TX 78210

Grades:
9-12

Enrollment:
1,668

Poverty Index:
50%

Trustee/SMD:
Ozuna - District 3

#### **Recommendation:**

**HS Feeder Pattern:** 

 Highlands is a comprehensive high school. Therefore, no rightsizing-related actions make an immediate impact on this school.

Highlands



### PRIMARY CRITERIA #1: 2022-23 ENROLLMENT

2023 Enrollment **1,668** 

**Campus Type** 

HS

**Enrollment Threshold** 

1,200



|                   | 2018 | 2019 | 2020 | 2021 | 2022 | 2023 |
|-------------------|------|------|------|------|------|------|
| Total Enrollment: | 1808 | 1439 | 1512 | 1525 | 1539 | 1668 |

#### PRIMARY CRITERIA #2: FACILITY COST PER PUPIL



### PRIMARY CRITERIA #3: 2022-23 FACILITY USE



# **Highlands High School**

### **DEMOGRAPHICS**



### **2022 ACADEMIC PERFORMANCE**



## 2022-23 CHOICE IN / CHOICE OUT



## **BRIEF CRITERIA ANALYSIS**

As a comprehensive high school, Highlands was not considered for rightsizing decisions.