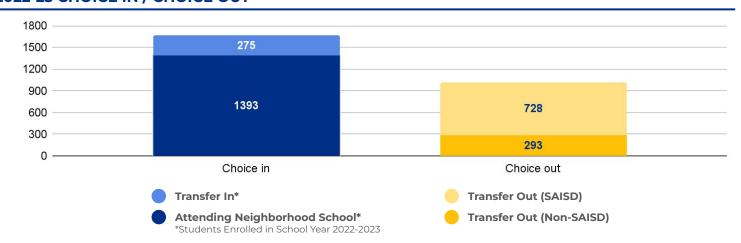

668

Poverty Index:
50%

Trustee/SMD:
Ozuna - District 3

#### **Recommendation:**

**HS Feeder Pattern:** 

 Highlands is a comprehensive high school. Therefore, no rightsizing-related actions make an immediate impact on this school.

Highlands



### PRIMARY CRITERIA #1: 2022-23 ENROLLMENT

2023 Enrollment **1,668** 

**Campus Type** 

HS

**Enrollment Threshold** 

1,200



|                   | 2018 | 2019 | 2020 | 2021 | 2022 | 2023 |
|-------------------|------|------|------|------|------|------|
| Total Enrollment: | 1808 | 1439 | 1512 | 1525 | 1539 | 1668 |

#### PRIMARY CRITERIA #2: FACILITY COST PER PUPIL



### PRIMARY CRITERIA #3: 2022-23 FACILITY USE



# **Highlands High School**

### **DEMOGRAPHICS**



### **2022 ACADEMIC PERFORMANCE**



## 2022-23 CHOICE IN / CHOICE OUT



## **BRIEF CRITERIA ANALYSIS**

As a comprehensive high school, Highlands was not considered for rightsizing decisions.